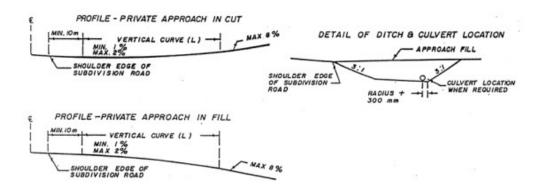

# **Approach Application Design Specifications**

| MINIMUM LENGTH<br>OF VERTICAL CURVE |                   |     |  |  |  |
|-------------------------------------|-------------------|-----|--|--|--|
| ALGEBRAIC                           | LENGTH L (METRES) |     |  |  |  |
| GRADIENT (%)                        | CREST .           | SAG |  |  |  |
| 1                                   | 6                 | 7.5 |  |  |  |
| 2                                   | 12                | 15  |  |  |  |
| 3                                   | : 18              | 23  |  |  |  |
| 4                                   | 25                | 30  |  |  |  |
| 5                                   | 30                | 38  |  |  |  |
| 6                                   | 37                | 46  |  |  |  |
| 7                                   |                   | 46  |  |  |  |
| 8                                   |                   | 4.6 |  |  |  |
| 9                                   | 4                 | 46  |  |  |  |