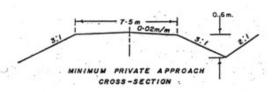

| LENGTH L (METRES) |     |  |  |  |
| GRADIENT (%)                        | CREST .           | SAG |  |  |  |
| 1                                   | 6                 | 7.5 |  |  |  |
| 2                                   | 12                | 15  |  |  |  |
| 3                                   | : 18              | 23  |  |  |  |
| 4                                   | 25                | 30  |  |  |  |
| 5                                   | 30                | 38  |  |  |  |
| 6                                   | 37                | 46  |  |  |  |
| 7                                   |                   | 46  |  |  |  |
| 8                                   |                   | 4.6 |  |  |  |
| 9                                   | 4                 | 46  |  |  |  |