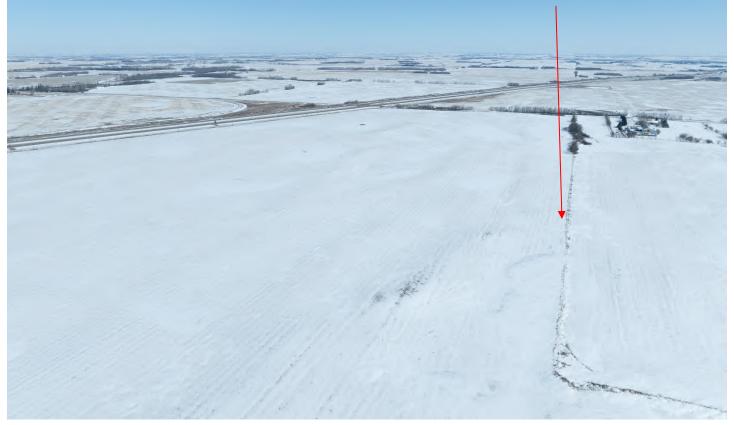

### B. DESCRIPTION OF PROPOSAL:

The subject property is located on Pt. SE 32-52-15-W4M in Division 6, 4 km west of Vegreville on Rge Rd 154 and Hwy 16, across the highway from the Viterra grain terminal. The applicant is proposing to evenly split the agricultural parcel into two agricultural parcels.

Both proposed Lot 1 and the remnant are each 20.54 Ha (50.77 ac), encompassing productive farmland with a few wetlands throughout. There is existing access to both parcels off Rge Rd 154. Road widening dedication hasn't yet been dedicated to Rge Rd 154.