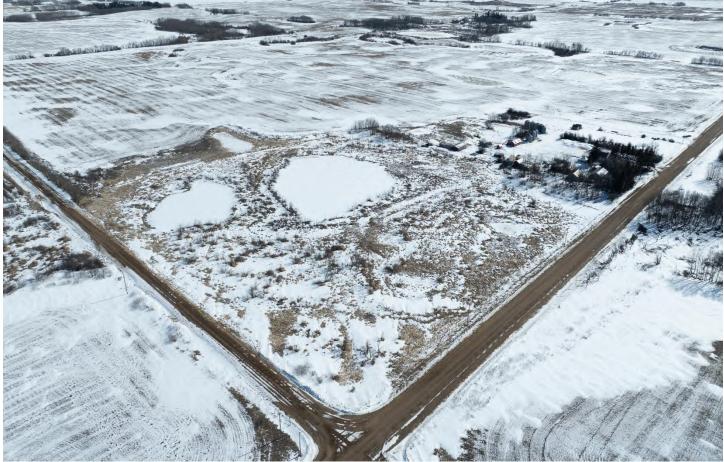

Both proposed Lot 1 and the remnant are each 20.54 Ha (50.77 ac), encompassing productive farmland with a few wetlands throughout. There is existing access to both parcels off Rge Rd 154. Road widening dedication hasn't yet been dedicated to Rge Rd 154.