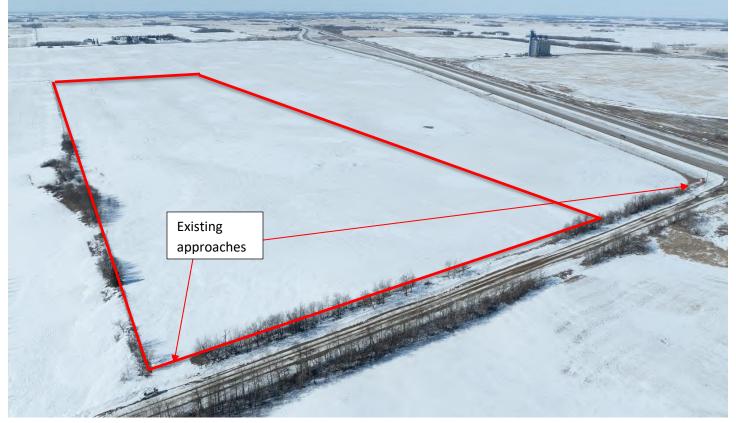

Both proposed Lot 1 and the remnant are each 20.54 Ha (50.77 ac), encompassing productive farmland with a few wetlands throughout. There is existing access to both parcels off Rge Rd 154. Road widening dedication hasn't yet been dedicated to Rge Rd 154.

### G. ATTACHMENTS:

- Location plan
- Tentative Plan of Subdivision
- Inspection Summary