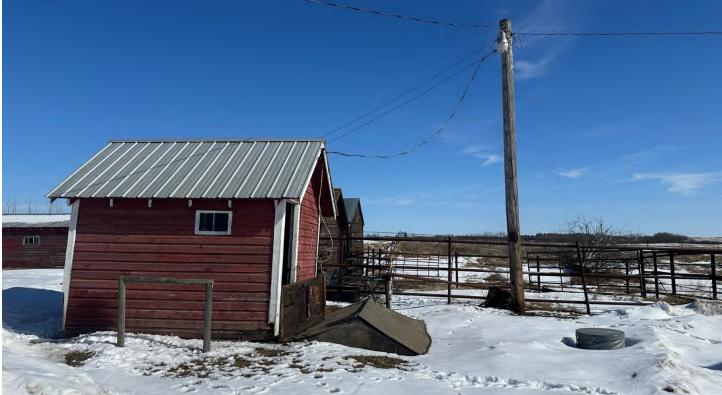

### A. <u>BACKGROUND:</u>

File Number: 03-2025 Legal: Pt. SE 32-52-15-W4M Owner: Roman and Marilyn Sambir Applicant: Krawchuk Land Surveys Ltd. Date Accepted: March 3, 2025 Decision Due Date: May 2, 2025 Existing Use: Agricultural Proposed Use: Agricultural Gross Area: 41.05 Ha (101.33 ac) Proposed Area: Lot 1, Block 1 – 20.54 Ha (50.77 ac) Zoning: A: Agricultural District Division: 6

### B. DESCRIPTION OF PROPOSAL:

The subject property is located on Pt. SE 32-52-15-W4M in Division 6, 4 km west of Vegreville on Rge Rd 154 and Hwy 16, across the highway from the Viterra grain terminal. The applicant is proposing to evenly split the agricultural parcel into two agricultural parcels.

Both proposed Lot 1 and the remnant are each 20.54 Ha (50.77 ac), encompassing productive farmland with a few wetlands throughout. There is existing access to both parcels off Rge Rd 154. Road widening dedication hasn't yet been dedicated to Rge Rd 154.

### G. ATTACHMENTS:

- Location plan
- Tentative Plan of Subdivision
- Inspection Summary