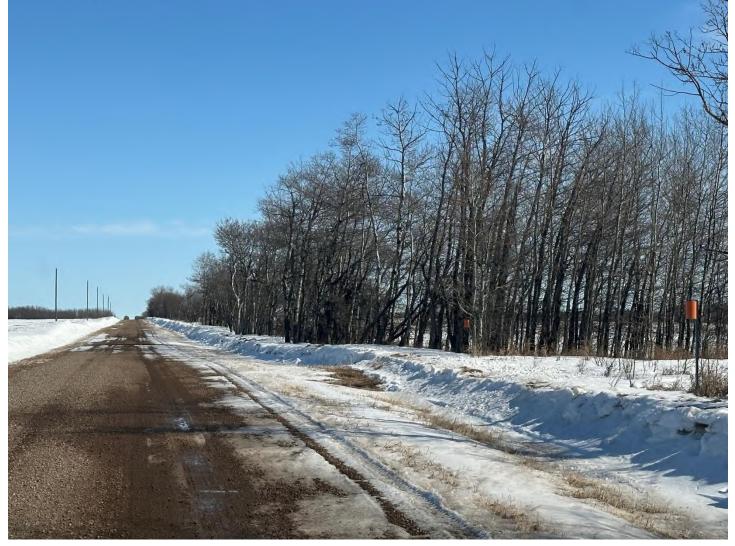

### B. DESCRIPTION OF PROPOSAL:

The subject property is located on Pt. SE 32-52-15-W4M in Division 6, 4 km west of Vegreville on Rge Rd 154 and Hwy 16, across the highway from the Viterra grain terminal. The applicant is proposing to evenly split the agricultural parcel into two agricultural parcels.

Both proposed Lot 1 and the remnant are each 20.54 Ha (50.77 ac), encompassing productive farmland with a few wetlands throughout. There is existing access to both parcels off Rge Rd 154. Road widening dedication hasn't yet been dedicated to Rge Rd 154.