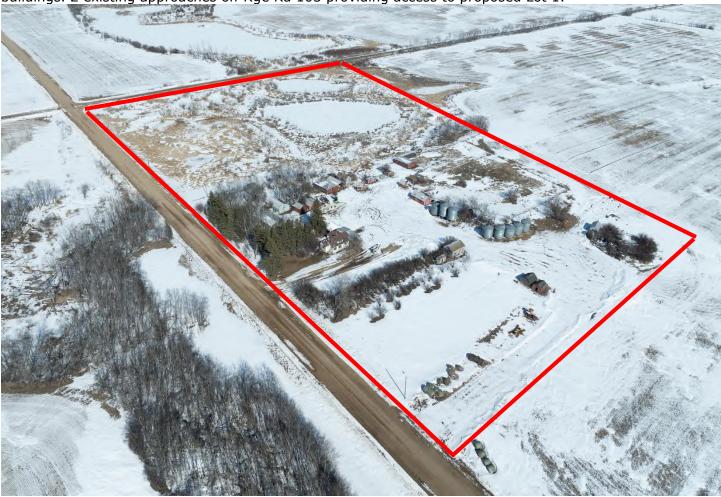

### A. <u>BACKGROUND:</u>

File Number: 03-2025 Legal: Pt. SE 32-52-15-W4M Owner: Roman and Marilyn Sambir Applicant: Krawchuk Land Surveys Ltd. Date Accepted: March 3, 2025 Decision Due Date: May 2, 2025 Existing Use: Agricultural Proposed Use: Agricultural Gross Area: 41.05 Ha (101.33 ac) Proposed Area: Lot 1, Block 1 – 20.54 Ha (50.77 ac) Zoning: A: Agricultural District Division: 6

### B. DESCRIPTION OF PROPOSAL:

The subject property is located on Pt. SE 32-52-15-W4M in Division 6, 4 km west of Vegreville on Rge Rd 154 and Hwy 16, across the highway from the Viterra grain terminal. The applicant is proposing to evenly split the agricultural parcel into two agricultural parcels.

Both proposed Lot 1 and the remnant are each 20.54 Ha (50.77 ac), encompassing productive farmland with a few wetlands throughout. There is existing access to both parcels off Rge Rd 154. Road widening dedication hasn't yet been dedicated to Rge Rd 154.