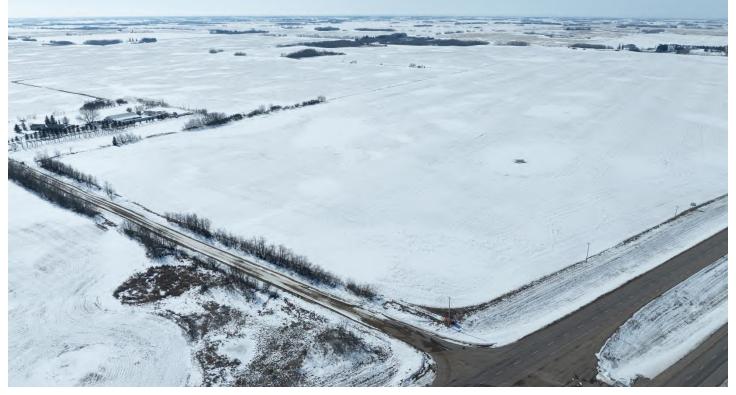

### B. DESCRIPTION OF PROPOSAL:

The subject property is located on Pt. SE 32-52-15-W4M in Division 6, 4 km west of Vegreville on Rge Rd 154 and Hwy 16, across the highway from the Viterra grain terminal. The applicant is proposing to evenly split the agricultural parcel into two agricultural parcels.

Both proposed Lot 1 and the remnant are each 20.54 Ha (50.77 ac), encompassing productive farmland with a few wetlands throughout. There is existing access to both parcels off Rge Rd 154. Road widening dedication hasn't yet been dedicated to Rge Rd 154.