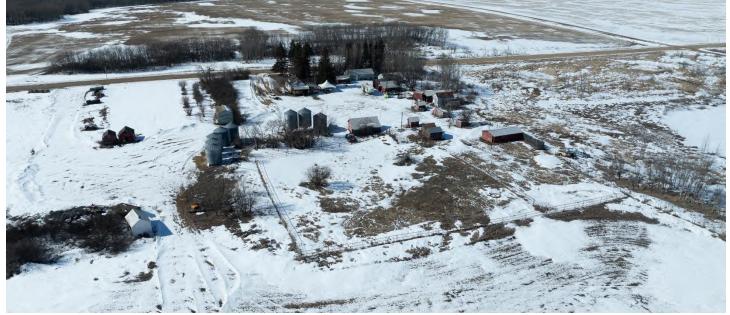

### B. DESCRIPTION OF PROPOSAL:

The subject property is located on Pt. SE 32-52-15-W4M in Division 6, 4 km west of Vegreville on Rge Rd 154 and Hwy 16, across the highway from the Viterra grain terminal. The applicant is proposing to evenly split the agricultural parcel into two agricultural parcels.

Both proposed Lot 1 and the remnant are each 20.54 Ha (50.77 ac), encompassing productive farmland with a few wetlands throughout. There is existing access to both parcels off Rge Rd 154. Road widening dedication hasn't yet been dedicated to Rge Rd 154.