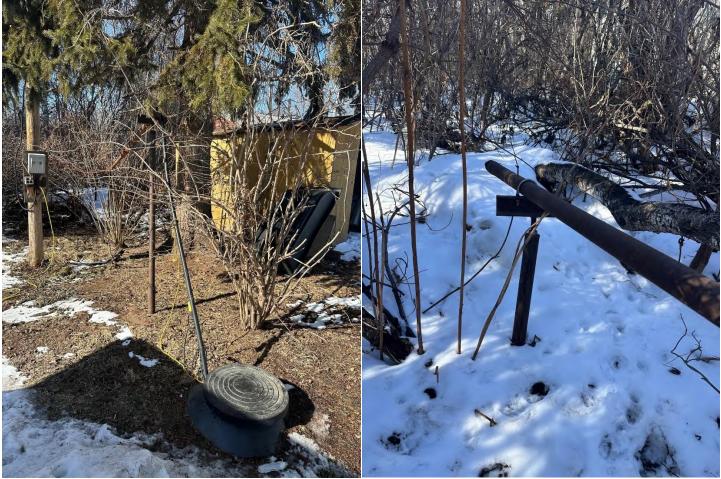

### A. <u>BACKGROUND:</u>

File Number: 03-2025 Legal: Pt. SE 32-52-15-W4M Owner: Roman and Marilyn Sambir Applicant: Krawchuk Land Surveys Ltd. Date Accepted: March 3, 2025 Decision Due Date: May 2, 2025 Existing Use: Agricultural Proposed Use: Agricultural Gross Area: 41.05 Ha (101.33 ac) Proposed Area: Lot 1, Block 1 – 20.54 Ha (50.77 ac) Zoning: A: Agricultural District Division: 6

### B. DESCRIPTION OF PROPOSAL:

The subject property is located on Pt. SE 32-52-15-W4M in Division 6, 4 km west of Vegreville on Rge Rd 154 and Hwy 16, across the highway from the Viterra grain terminal. The applicant is proposing to evenly split the agricultural parcel into two agricultural parcels.

Both proposed Lot 1 and the remnant are each 20.54 Ha (50.77 ac), encompassing productive farmland with a few wetlands throughout. There is existing access to both parcels off Rge Rd 154. Road widening dedication hasn't yet been dedicated to Rge Rd 154.

### G. ATTACHMENTS:

- Location plan
- Tentative Plan of Subdivision
- Inspection Summary