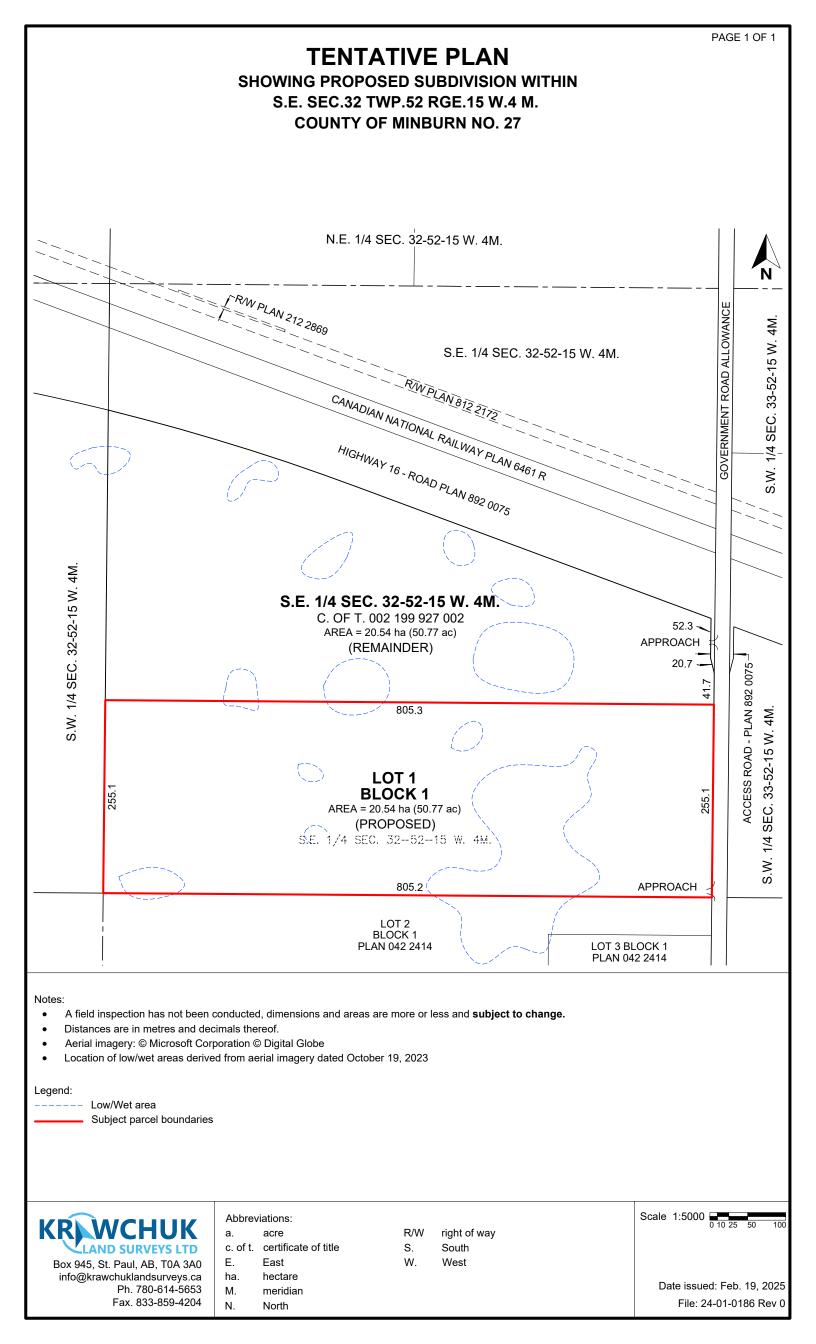

### A. <u>BACKGROUND:</u>

File Number: 03-2025 Legal: Pt. SE 32-52-15-W4M Owner: Roman and Marilyn Sambir Applicant: Krawchuk Land Surveys Ltd. Date Accepted: March 3, 2025 Decision Due Date: May 2, 2025 Existing Use: Agricultural Proposed Use: Agricultural Gross Area: 41.05 Ha (101.33 ac) Proposed Area: Lot 1, Block 1 – 20.54 Ha (50.77 ac) Zoning: A: Agricultural District Division: 6

### B. DESCRIPTION OF PROPOSAL:

The subject property is located on Pt. SE 32-52-15-W4M in Division 6, 4 km west of Vegreville on Rge Rd 154 and Hwy 16, across the highway from the Viterra grain terminal. The applicant is proposing to evenly split the agricultural parcel into two agricultural parcels.

Both proposed Lot 1 and the remnant are each 20.54 Ha (50.77 ac), encompassing productive farmland with a few wetlands throughout. There is existing access to both parcels off Rge Rd 154. Road widening dedication hasn't yet been dedicated to Rge Rd 154.

### G. ATTACHMENTS:

- Location plan
- Tentative Plan of Subdivision
- Inspection Summary