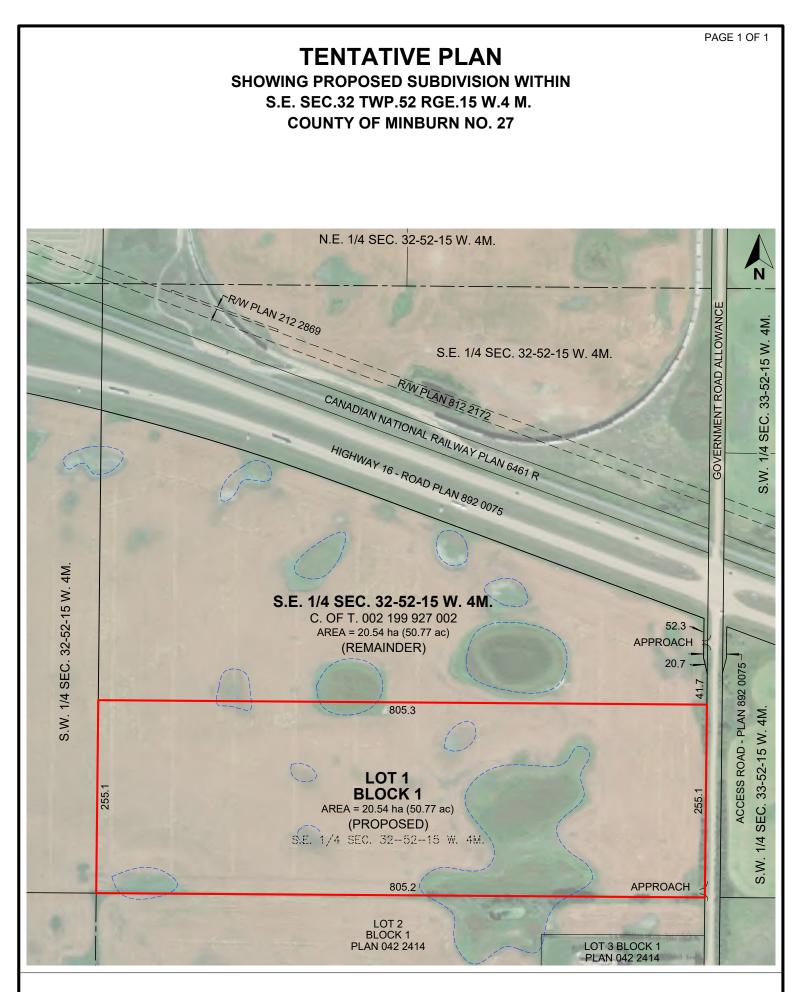

### A. <u>BACKGROUND:</u>

File Number: 03-2025 Legal: Pt. SE 32-52-15-W4M Owner: Roman and Marilyn Sambir Applicant: Krawchuk Land Surveys Ltd. Date Accepted: March 3, 2025 Decision Due Date: May 2, 2025 Existing Use: Agricultural Proposed Use: Agricultural Gross Area: 41.05 Ha (101.33 ac) Proposed Area: Lot 1, Block 1 – 20.54 Ha (50.77 ac) Zoning: A: Agricultural District Division: 6

### B. DESCRIPTION OF PROPOSAL:

The subject property is located on Pt. SE 32-52-15-W4M in Division 6, 4 km west of Vegreville on Rge Rd 154 and Hwy 16, across the highway from the Viterra grain terminal. The applicant is proposing to evenly split the agricultural parcel into two agricultural parcels.

Both proposed Lot 1 and the remnant are each 20.54 Ha (50.77 ac), encompassing productive farmland with a few wetlands throughout. There is existing access to both parcels off Rge Rd 154. Road widening dedication hasn't yet been dedicated to Rge Rd 154.

### G. ATTACHMENTS:

- Location plan
- Tentative Plan of Subdivision
- Inspection Summary